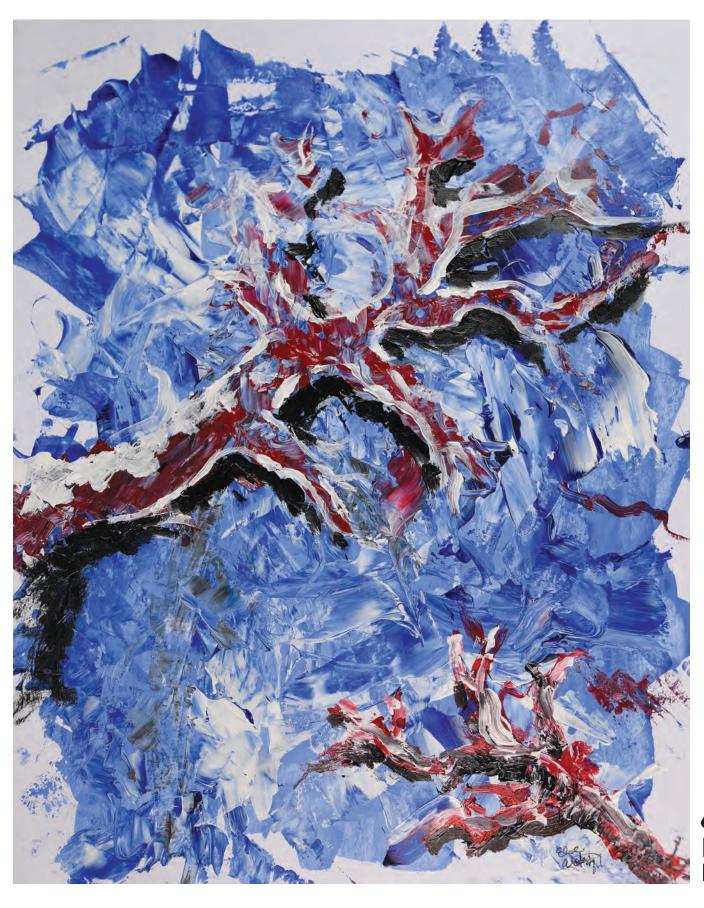

EISE ARNTSEN FROSTED BRANCH PAINTING

6266 JONES
HOPE
CHALK AND
COLORED PENCIL

ELIZABETH MILLER
FLOWERING GODDESS
PAINTING

KELLYN ZICHARDSON WILDFIRE LINOCUT

KELLYN RICHARDSON AFTERMATH LINOCUT AND LITHOGRAPH