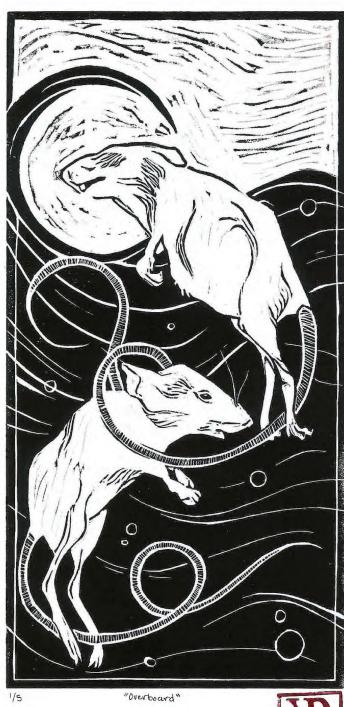

Forsaken from paradise, the angel wanders on alone Waiting for God to forgive her.

Blessed are the ones who wander, Amen.

KELLYN RICHARDSON OVERBOARD LINOCUT