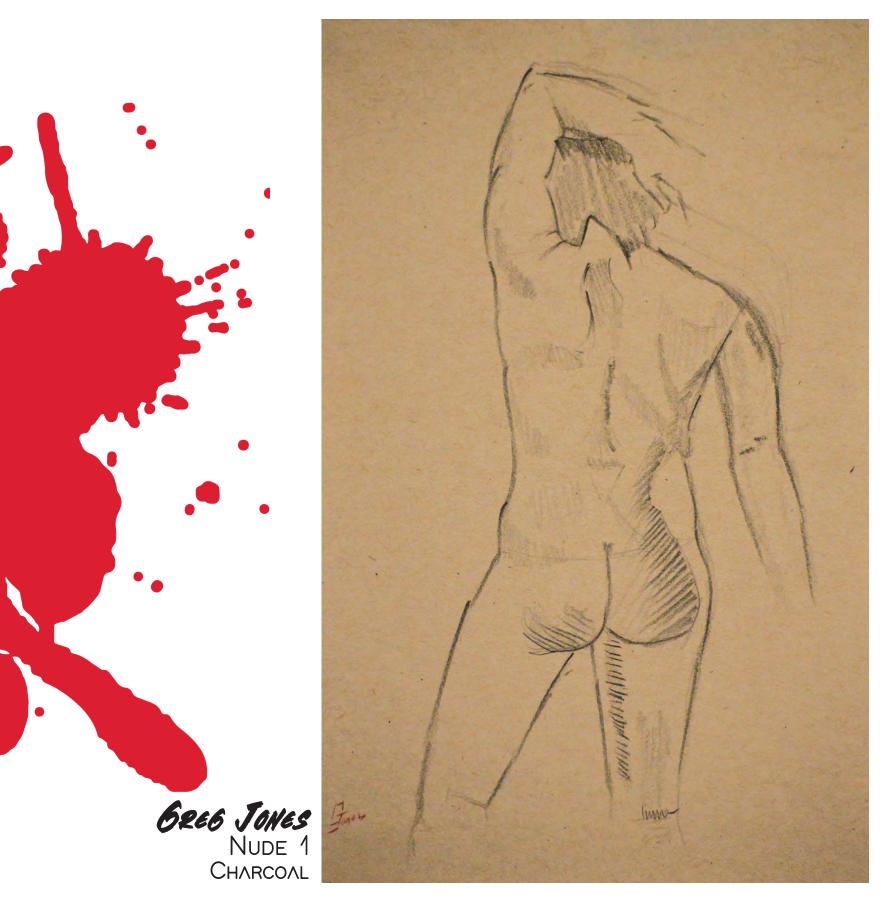

EISE ARNTSEN FROSTED BRANCH PAINTING



6266 JONES
HOPE
CHALK AND
COLORED PENCIL



ELIZABETH MILLER
FLOWERING GODDESS
PAINTING















KELLYN ZICHARDSON WILDFIRE LINOCUT





KELLYN RICHARDSON AFTERMATH LINOCUT AND LITHOGRAPH

# 6266 JONES 30 MINUTES CHALK AND COLORED PENCIL





6266 JONES
30 MINUTE MAN
CHALK AND
COLORED PENCIL



6266 JONES
40 MINUTES
CHALK AND
COLORED PENCIL











INK AND CHALK

EFFIE CHARK STATUE INK AND CHALK



EFFIE CLARK
APHRODITE STUDY

EFFIE CLARK GAZE CHALK AND COLORED PENCIL



6266 JONES
20 MINUTES
CHALK AND
COLORED PENCIL





EFFIE CLARK SACRUM GRAPHITE

## EISE ARNTZEN SKULL STUDY GRAPHITE





### KELLYN RICHARDSON DREAM TRYPTIC COLORED PENCIL

## THE PRAYER ANONYMOUS

And though her wings were broken, The Angel lifts her head to the heavens;

God had condemned her to this cruel world; She had fallen out of favor, out of His mercy.

> But the angel held no sorrow. Nor ill will towards her God; for everything was a blessing.

Forsaken from paradise, the angel wanders on alone Waiting for God to forgive her.

Blessed are the ones who wander, Amen.









KELLYN RICHARDSON OVERBOARD LINOCUT



### KELLYN RICHARDSON Ecureuil Assemb