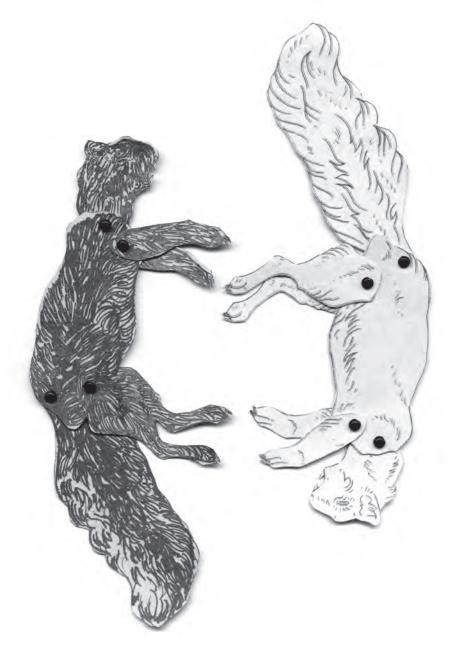

### KELLYN RICHARDSON Ecureuil Assembled Lithograpgy and Intaglio

KELLYN ZICHARDSON BIRD, RABBIT, MOUSE, AND SQUIRREL LINOCUT

KELLYN RICHARDSON GROWTH MIXED MEDIA