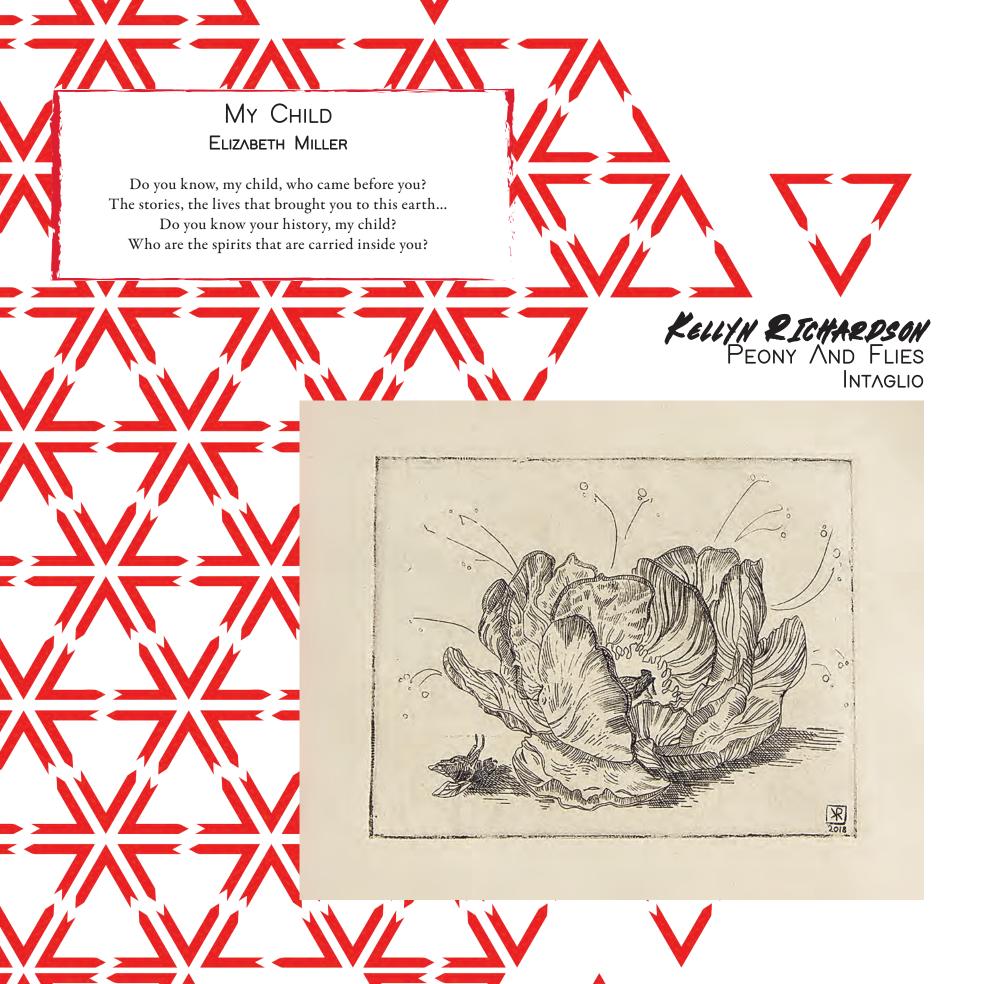

## THE PRAYER ANONYMOUS

And though her wings were broken, The Angel lifts her head to the heavens;

God had condemned her to this cruel world; She had fallen out of favor, out of His mercy.

> But the angel held no sorrow. Nor ill will towards her God; for everything was a blessing.

Forsaken from paradise, the angel wanders on alone Waiting for God to forgive her.

Blessed are the ones who wander, Amen.

KELLYN RICHARDSON OVERBOARD LINOCUT