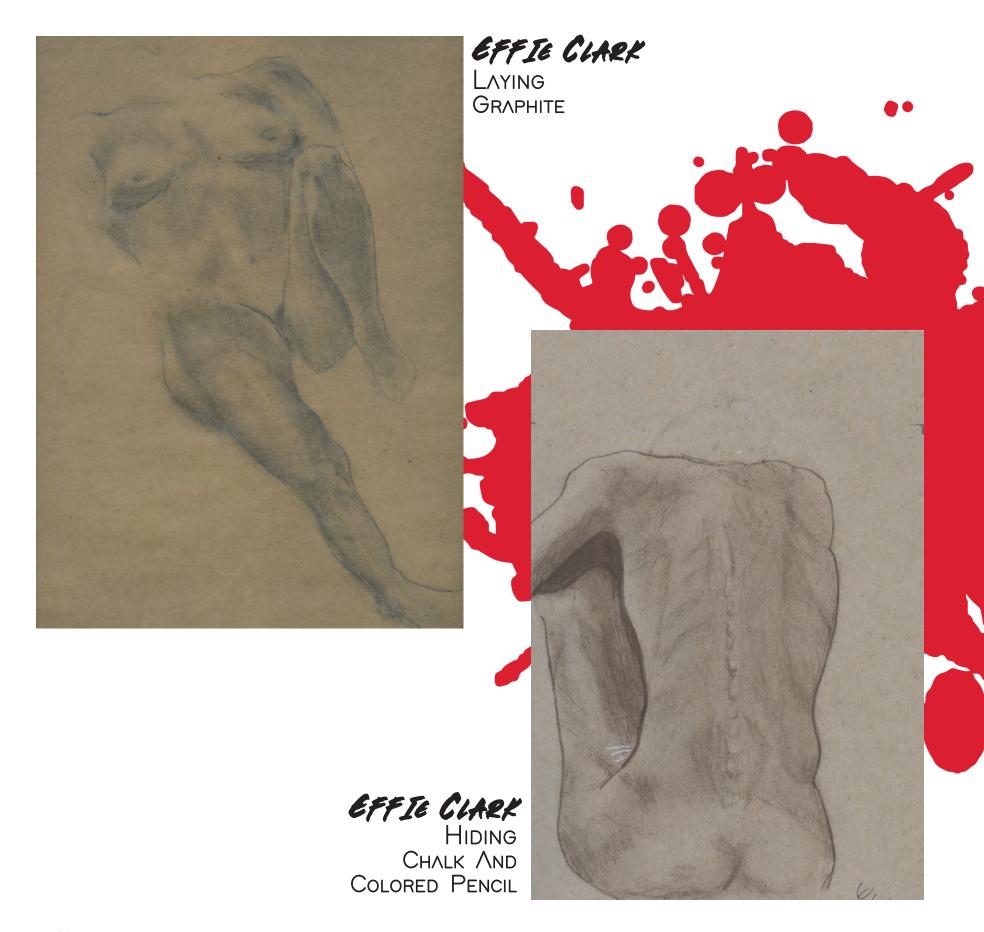

# 6266 JONES 30 MINUTES CHALK AND COLORED PENCIL

6266 JONES
30 MINUTE MAN
CHALK AND
COLORED PENCIL

6266 JONES
40 MINUTES
CHALK AND
COLORED PENCIL

INK AND CHALK

EFFIE CHARK STATUE INK AND CHALK

EFFIE CLARK
APHRODITE STUDY

EFFIE CLARK GAZE CHALK AND COLORED PENCIL

6266 JONES
20 MINUTES
CHALK AND
COLORED PENCIL

EFFIE CLARK SACRUM GRAPHITE