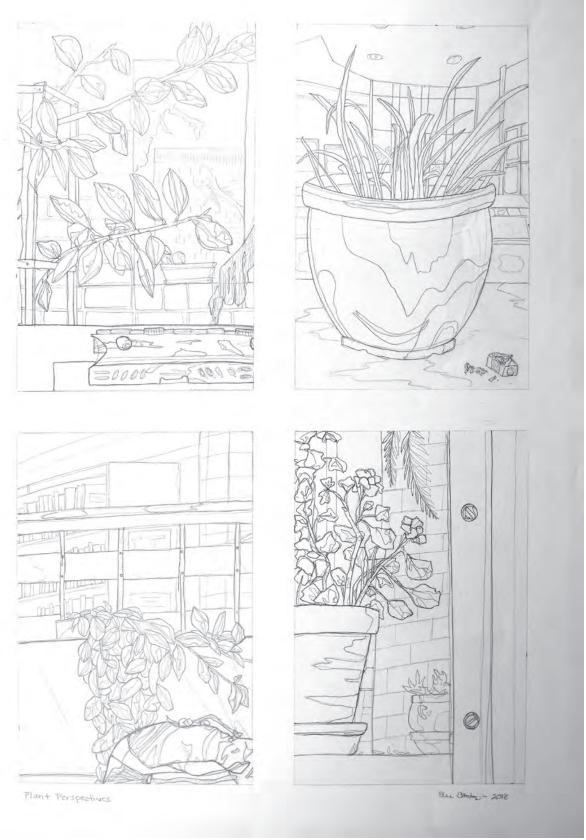

EISE ARNTSEN FROSTED BRANCH PAINTING



6266 JONES
HOPE
CHALK AND
COLORED PENCIL



ELIZABETH MILLER
FLOWERING GODDESS
PAINTING















KELLYN ZICHARDSON WILDFIRE LINOCUT





KELLYN RICHARDSON AFTERMATH LINOCUT AND LITHOGRAPH

# 6266 JONES 30 MINUTES CHALK AND COLORED PENCIL





6266 JONES
30 MINUTE MAN
CHALK AND
COLORED PENCIL



6266 JONES
40 MINUTES
CHALK AND
COLORED PENCIL











INK AND CHALK

EFFIE CHARK STATUE INK AND CHALK



EFFIE CLARK
APHRODITE STUDY

EFFIE CLARK GAZE CHALK AND COLORED PENCIL



6266 JONES
20 MINUTES
CHALK AND
COLORED PENCIL





EFFIE CLARK SACRUM GRAPHITE

## EISE ARNTZEN SKULL STUDY GRAPHITE





### KELLYN RICHARDSON DREAM TRYPTIC COLORED PENCIL

## THE PRAYER ANONYMOUS

And though her wings were broken, The Angel lifts her head to the heavens;

God had condemned her to this cruel world; She had fallen out of favor, out of His mercy.

> But the angel held no sorrow. Nor ill w