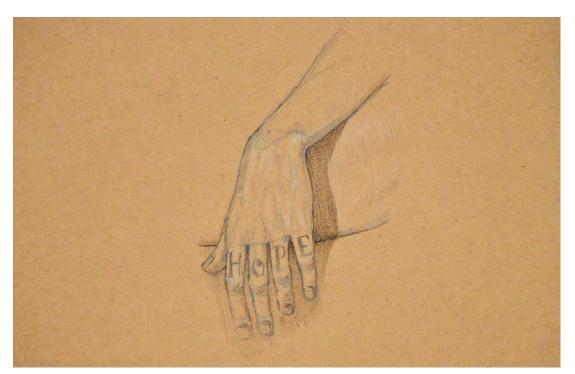

EISE ARNTSEN FROSTED BRANCH PAINTING

6266 JONES
HOPE
CHALK AND
COLORED PENCIL

ELIZABETH MILLER
FLOWERING GODDESS
PAINTING

KELLYN ZICHARDSON WILDFIRE LINOCUT

KELLYN RICHARDSON AFTERMATH LINOCUT AND LITHOGRAPH