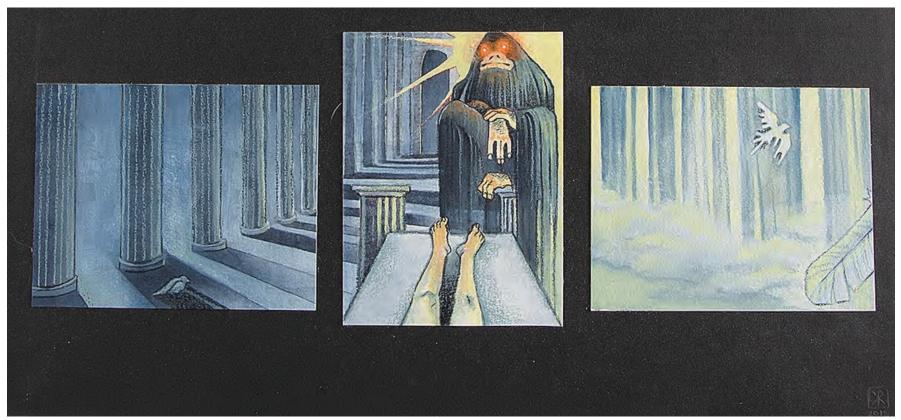

EISE ARNTSEN FROSTED BRANCH PAINTING



6266 JONES
HOPE
CHALK AND
COLORED PENCIL



ELIZABETH MILLER
FLOWERING GODDESS
PAINTING















KELLYN ZICHARDSON WILDFIRE LINOCUT





KELLYN RICHARDSON AFTERMATH LINOCUT AND LITHOGRAPH

# 6266 JONES 30 MINUTES CHALK AND COLORED PENCIL





6266 JONES
30 MINUTE MAN
CHALK AND
COLORED PENCIL



6266 JONES
40 MINUTES
CHALK AND
COLORED PENCIL











INK AND CHALK

EFFIE CHARK STATUE INK AND CHALK



EFFIE CLARK
APHRODITE STUDY

EFFIE CLARK GAZE CHALK AND COLORED PENCIL



6266 JONES
20 MINUTES
CHALK AND
COLORED PENCIL





EFFIE CLARK SACRUM GRAPHITE

## EISE ARNTZEN SKULL STUDY GRAPHITE





### KELLYN RICHARDSON DREAM TRYPTIC COLORED PENCIL

## THE PRAYER ANONYMOUS

And though her wings were broken, The Angel lifts her head to the heavens;

God had condemned her to this cruel world; She had fallen out of favor, out of His mercy.

> But the angel held no sorrow. Nor ill will towards her God; for everything was a blessing.

Forsaken from paradise, the angel wanders on alone Waiting for God to forgive her.

Blessed are the ones who wander, Amen.









KELLYN RICHARDSON OVERBOARD LINOCUT



### KELLYN RICHARDSON Ecureuil Assembled Lithograpgy and Intaglio





KELLYN ZICHARDSON BIRD, RABBIT, MOUSE, AND SQUIRREL LINOCUT









KELLYN RICHARDSON GROWTH MIXED MEDIA





## EFFIE CLARK

PERSPECTIVE INK